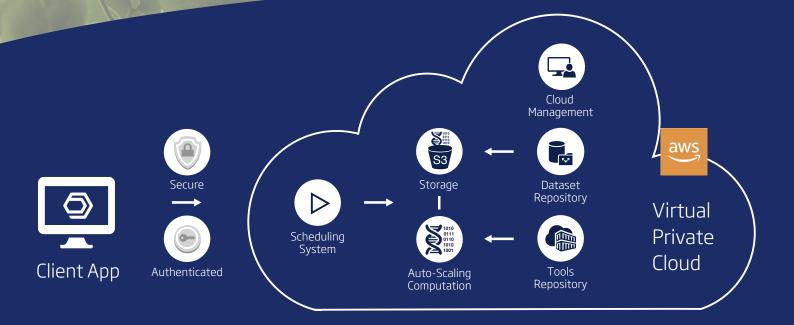

# OmicsCloud

An AWS based cloud platform for scalable bioinformatics analysis. Our solution provides a performant, highly optimized and self-managed HPC system at the minimum expense for your daily analysis tasks.

# Scalability

Run efficiently hundreds of jobs in the cloud using a fully managed processing service, at any scale.

#### Security

AWS VPC connectivity options allow private or dedicated connections from your office or on-premises environment. Data is encrypted in transit across all services.

## Y Tools Repository

Enables full control over the tools and versioning of algorithms. Use Docker software containers to deploy own or third party tools and algorithms with Git and AWS ECR.

#### Data Repository

Offers high speed access to large datasets required by your algorithms via AWS S3.

# Cost Efficiency

We assure the highest cost efficiency with a managed AWS account and a pay-as-you-go approach based on spot instances.

#### 🛓 Management

Maintain the Cloud System from the web. The system allows you to monitor the usage, deploy new algorithms, and update data resources.